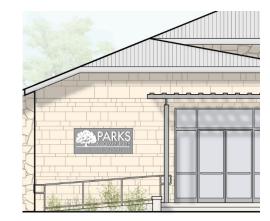

**Porches:** N/A- Existing Covered Entry to be preserved and enclosed.

**Roofs:** Consistent: (Existing) Corrugated Metal Roof to be refurbished "in kind," with new Roof of the proposed Addition to match.

City of Dripping Springs
P.O. Box 384
Dripping Springs, Texas 78620
512-858-4725

Page 3 of 6

Materials: Conditional Approval Recommended. (Existing) Native Limestone Masonry craftsmanship shall be cleaned and refurbished with non-damaging methods as reviewed by City Staff. New materials, details, and replacement elements (e.g., windows & doors, trim, etc) shall be compatible and consistent with the building's history and reviewed for appropriateness by City Staff. (Condition of Approval #2).

Color Palette: Consistent: see Colored Renderings "muted, rustic earth-toned hues."

**Tree Preservation:** N/A- No proposed impact to existing trees.

**Landscape Features:** N/A- no existing landscape features affected.