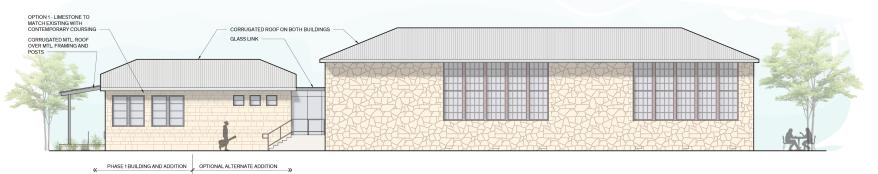

**Porches:** N/A- Existing Covered Entry to be preserved and enclosed.

**Roofs:** Consistent: (Existing) Corrugated Metal Roof to be refurbished "in kind," with new Roof of the proposed Addition to match.

City of Dripping Springs
P.O. Box 384
Dripping Springs, Texas 78620
512-858-4725

Page 3 of 6

Materials: Conditional Approval Recommended. (Existing) Native Limestone Masonry craftsmanship shall be cleaned and refurbished with non-damaging methods as reviewed by City Staff. New materials, details, and replacement elements (e.g., windows & doors, trim, etc) shall be compatible and consistent with the building's history and reviewed for appropriateness by City Staff. (Condition of Approval #2).

Color Palette: Consistent: see Colored Renderings "muted, rustic earth-toned hues."

**Tree Preservation:** N/A- No proposed impact to existing trees.

**Landscape Features:** N/A- no existing landscape features affected.