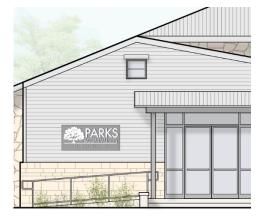

#### "Stephenson Building- Rehabilitation, Adaptive Reuse & Addition:"

This project seeks to adaptive re-use and bring new life to this significant, surviving and contributing historic resource in the heart of Downtown near Mercer St and Old Fitzhugh Rd. The proposed adaptive re-use will rehabilitate and restore the original building to prepare it for a variety of community, cultural and civic uses. An attached new addition of compatible design is needed provide modern facilities, functional spaces, and operational office support for the new uses.

Recognizing the significance and contribution of the original building, the design approach will preserve its character, materials, and unique craftsmanship, and ensure that all work, including alterations, will

City of Dripping Springs
P.O. Box 384
Dripping Springs, Texas 78620
512-858-4725

Page 2 of 6

adhere to the established Historic Preservation Standards and Design Guidelines. The proposed new addition will be consistent the existing historic structure and harmonious in design, with and compatible with the massing, scale, color, materials, and character of the Mercer St. Historic District.