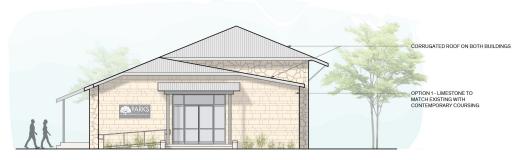

#### "Stephenson Building- Rehabilitation, Adaptive Reuse & Addition:"

This project seeks to adaptive re-use and bring new life to this significant, surviving and contributing historic resource in the heart of Downtown near Mercer St and Old Fitzhugh Rd. The proposed adaptive re-use will rehabilitate and restore the original building to prepare it for a variety of community, cultural and civic uses. An attached new addition of compatible design is needed provide modern facilities, functional spaces, and operational office support for the new uses.

Recognizing the significance and contribution of the original building, the design approach will preserve its character, materials, and unique craftsmanship, and ensure that all work, including alterations, will

**Porches:** N/A- Existing Covered Entry to be preserved and enclosed.

**Roofs:** Consistent: (Existing) Corrugated Metal Roof to be refurbished "in kind," with new Roof of the proposed Addition to match.

City of Dripping Springs
P.O. Box 384
Dripping Springs, Texas 78620
512-858-4725

Page 3 of 6

Materials: Conditional Approval Recommended. (Existing) Native Limestone Masonry craftsmanship shall be cleaned and refurbished with non-damaging methods as reviewed by City Staff. New materials, details, and replacement elements (e.g., windows & doors, trim, etc) shall be compatible and consistent with the building's history and reviewed for appropriateness by City Staff. (Condition of Approval #2).