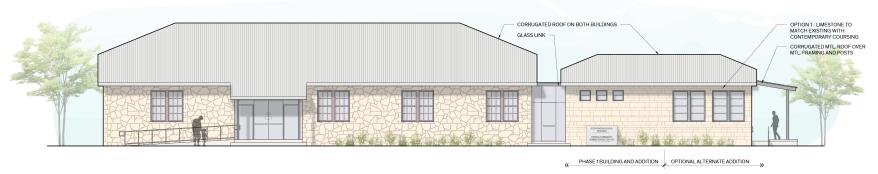

**Porches:** N/A- Existing Covered Entry to be preserved and enclosed.

**Roofs:** Consistent: (Existing) Corrugated Metal Roof to be refurbished "in kind," with new Roof of the proposed Addition to match.

City of Dripping Springs
P.O. Box 384
Dripping Springs, Texas 78620
512-858-4725

Page 3 of 6

Materials: Conditional Approval Recommended. (Existing) Native Limestone Masonry craftsmanship shall be cleaned and refurbished with non-damaging methods as reviewed by City Staff. New materials, details, and replacement elements (e.g., windows & doors, trim, etc) shall be compatible and consistent with the building's history and reviewed for appropriateness by City Staff. (Condition of Approval #2).

Color Palette: Consistent: see Colored Renderings "muted, rustic earth-toned hues."

**Tree Preservation:** N/A- No proposed impact to existing trees.

**Landscape Features:** N/A- no existing landscape features affected.