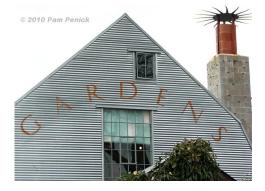

#### **CERTIFICATE OF APPROPRIATENESS- Staff Review Summary:**

**Historic Resource Background / Survey Information:** 

(Resource #18) Stephenson High School, ca. 1939. Contributing.

"Stephenson High School is a one-story limestone building with a rectangular footprint. It is located behind Dripping Springs Academy off Old Fitzhugh Road and is accessed by a wide curving driveway. The front, or east, elevation has four rectangular windows and an off-center inset entry porch. The building has a large metal hipped roof.

By the 1930s, Dripping Springs Academy was too small to accommodate students in the town and surrounding area. Under the Works Progress Administration (WPA), local laborers built a new building to be opened for the September 1939 school term. It was named for a popular student, Allen J. Stephenson, who died from complications of a broken leg. The building operated as a high school only eleven years when a new school building was completed in 1949. The Stephenson school building continued to serve the student body as an auditorium for graduation ceremonies and other meetings and has served various educational uses since that time. A window was added on the north wall and an entrance door to the superintendent's office on the south wall. Otherwise, the building is virtually the same as it was originally built. The school building is a contributing resource in the historic district."