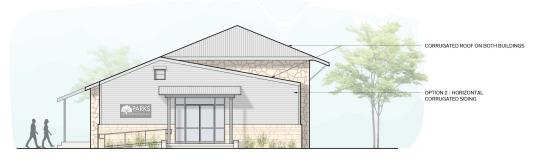

**Porches:** N/A- Existing Covered Entry to be preserved and enclosed.

**Roofs:** Consistent: (Existing) Corrugated Metal Roof to be refurbished "in kind," with new Roof of the proposed Addition to match.

City of Dripping Springs
P.O. Box 384
Dripping Springs, Texas 78620
512-858-4725

Page 3 of 6

Materials: Conditional Approval Recommended. (Existing) Native Limestone Masonry craftsmanship shall be cleaned and refurbished with non-damaging methods as reviewed by City Staff. New materials, details, and replacement elements (e.g., windows & doors, trim, etc) shall be compatible and consistent with the building's history and reviewed for appropriateness by City Staff. (Condition of Approval #2).

Color Palette: Consistent: see Colored Renderings "muted, rustic earth-toned hues."

**Tree Preservation:** N/A- No proposed impact to existing trees.

**Landscape Features:** N/A- no existing landscape features affected.