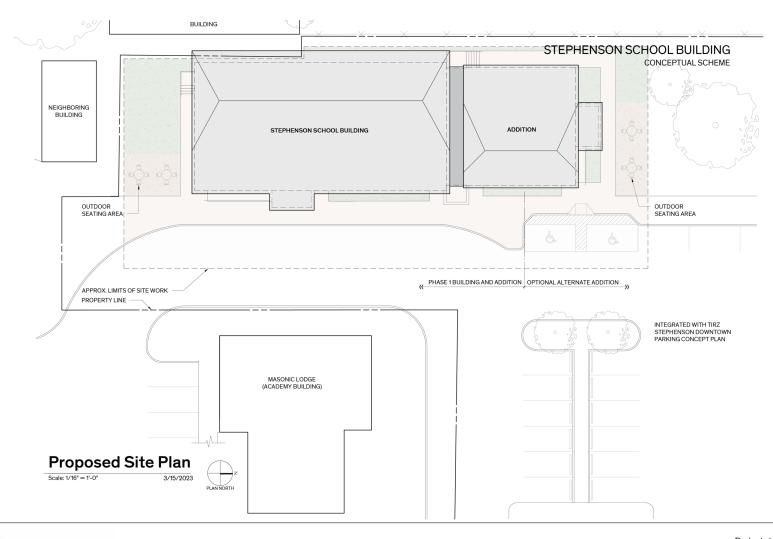

#### "Stephenson Building- Rehabilitation, Adaptive Reuse & Addition:"

This project seeks to adaptive re-use and bring new life to this significant, surviving and contributing historic resource in the heart of Downtown near Mercer St and Old Fitzhugh Rd. The proposed adaptive re-use will rehabilitate and restore the original building to prepare it for a variety of community, cultural and civic uses. An attached new addition of compatible design is needed provide modern facilities, functional spaces, and operational office support for the new uses.

Recognizing the significance and contribution of the original building, the design approach will preserve its character, materials, and unique craftsmanship, and ensure that all work, including alterations, will

City of Dripping Springs
P.O. Box 384
Dripping Springs, Texas 78620
512-858-4725

Page 2 of 6

adhere to the established Historic Preservation Standards and Design Guidelines. The proposed new addition will be consistent the existing historic structure and harmonious in design, with and compatible with the massing, scale, color, materials, and character of the Mercer St. Historic District.