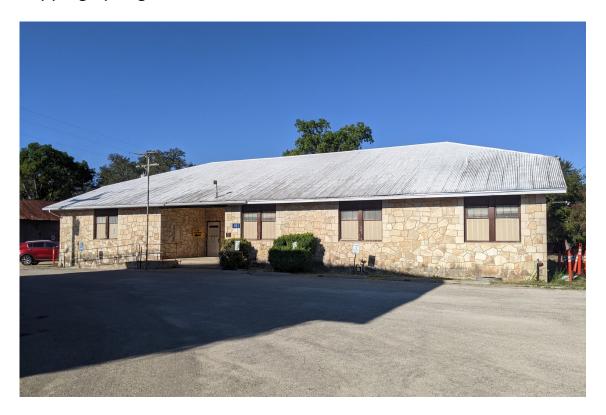

# HISTORIC PRESERVATION MANUAL CERTIFICATE OF APPROPRIATENESS REVIEW

| Date:                         | March 30, 2023                                                                                                                                                                                                                                                                                                    |
|-------------------------------|-------------------------------------------------------------------------------------------------------------------------------------------------------------------------------------------------------------------------------------------------------------------------------------------------------------------|
| Project:                      | Stephenson Building, 101 Old Fitzhugh Rd. Dripping Springs, TX 78620                                                                                                                                                                                                                                              |
| Applicant:                    | City of Dripping Springs c/o Michelle Fischer, City Administrator (512) 858-4725                                                                                                                                                                                                                                  |
| Historic Distric              | et: Mercer Street Historic District                                                                                                                                                                                                                                                                               |
| Base Zoning:<br>Proposed Use: | GUI-HO<br>Community, Cultural and Civic Uses                                                                                                                                                                                                                                                                      |
| Submittals:                   | Current Photograph Concept Plans  Color & Materials Samples Photomontage  Sign Permit Application (if applicable) N/A  Building Permit Application N/A  Alternative Design Standards (if applicable) N/A                                                                                                          |
| with the City of REGULATIONS  | eview has been conducted for the City of Dripping Springs to determine compliance and consistency Dripping Springs CODE OF ORDINANCES, Title 2 BUILDING AND DEVELOPMENT S, Chapter 24, BUILDING REGULATIONS, Article 24.07: HISTORIC PRESERVATION, Section TERIA FOR ISSUANCE OF CERTIFICATE OF APPROPRIATENESS." |
| Project Type &                | & Description:                                                                                                                                                                                                                                                                                                    |
| improv                        | bilitation, Adaptive Reuse & Addition" Proposed repairs, refurbishment, and rements to Stephenson High School (ca. 1939) a Contributing Resource and High vation Priority in the Mercer St. National Register Historic District (NRHD).                                                                           |
| Review Summ                   | ary, General Findings: "Approval in Concept Recommended"                                                                                                                                                                                                                                                          |
| Gener                         | al Compliance Determination - Compliant                                                                                                                                                                                                                                                                           |
|                               |                                                                                                                                                                                                                                                                                                                   |

#### **CERTIFICATE OF APPROPRIATENESS- Staff Review Summary:**

**Historic Resource Background / Survey Information:** 

(Resource #18) Stephenson High School, ca. 1939. Contributing.

"Stephenson High School is a one-story limestone building with a rectangular footprint. It is located behind Dripping Springs Academy off Old Fitzhugh Road and is accessed by a wide curving driveway. The front, or east, elevation has four rectangular windows and an off-center inset entry porch. The building has a large metal hipped roof.

By the 1930s, Dripping Springs Academy was too small to accommodate students in the town and surrounding area. Under the Works Progress Administration (WPA), local laborers built a new building to be opened for the September 1939 school term. It was named for a popular student, Allen J. Stephenson, who died from complications of a broken leg. The building operated as a high school only eleven years when a new school building was completed in 1949. The Stephenson school building continued to serve the student body as an auditorium for graduation ceremonies and other meetings and has served various educational uses since that time. A window was added on the north wall and an entrance door to the superintendent's office on the south wall. Otherwise, the building is virtually the same as it was originally built. The school building is a contributing resource in the historic district."