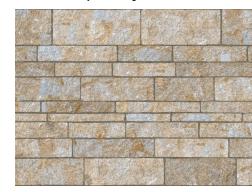

City of Dripping Springs
P.O. Box 384
Dripping Springs, Texas 78620
512-858-4725

Page 3 of 6

Materials: Conditional Approval Recommended. (Existing) Native Limestone Masonry craftsmanship shall be cleaned and refurbished with non-damaging methods as reviewed by City Staff. New materials, details, and replacement elements (e.g., windows & doors, trim, etc) shall be compatible and consistent with the building's history and reviewed for appropriateness by City Staff. (Condition of Approval #2).