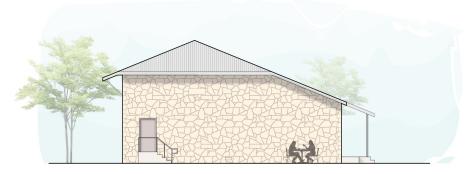

#### **CERTIFICATE OF APPROPRIATENESS- Staff Review Summary:**

**Historic Resource Background / Survey Information:** 

(Resource #18) Stephenson High School, ca. 1939. Contributing.

"Stephenson High School is a one-story limestone building with a rectangular footprint. It is located behind Dripping Springs Academy off Old Fitzhugh Road and is accessed by a wide curving driveway. The front, or east, elevation has four rectangular windows and an off-center inset entry porch. The building has a large metal hipped roof.

**Porches:** N/A- Existing Covered Entry to be preserved and enclosed.

**Roofs:** Consistent: (Existing) Corrugated Metal Roof to be refurbished "in kind," with new Roof of the proposed Addition to match.

City of Dripping Springs
P.O. Box 384
Dripping Springs, Texas 78620
512-858-4725

Page 3 of 6

Materials: Conditional Approval Recommended. (Existing) Native Limestone Masonry craftsmanship shall be cleaned and refurbished with non-damaging methods as reviewed by City Staff. New materials, details, and replacement elements (e.g., windows & doors, trim, etc) shall be compatible and consistent with the building's history and reviewed for appropriateness by City Staff. (Condition of Approval #2).