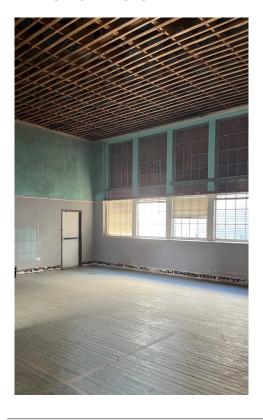

#### **CERTIFICATE OF APPROPRIATENESS- Staff Review Summary:**

**Historic Resource Background / Survey Information:** 

(Resource #18) Stephenson High School, ca. 1939. Contributing.

"Stephenson High School is a one-story limestone building with a rectangular footprint. It is located behind Dripping Springs Academy off Old Fitzhugh Road and is accessed by a wide curving driveway. The front, or east, elevation has four rectangular windows and an off-center inset entry porch. The building has a large metal hipped roof.

By the 1930s, Dripping Springs Academy was too small to accommodate students in the town and surrounding area. Under the Works Progress Administration (WPA), local laborers built a new building to be opened for the September 1939 school term. It was named for a popular student, Allen J. Stephenson, who died from complications of a broken leg. The building operated as a high school only eleven years when a new school building was completed in 1949. The Stephenson school building continued to serve the student body as an auditorium for graduation ceremonies and other meetings and has served various educational uses since that time. A window was added on the north wall and an entrance door to the superintendent's office on the south wall. Otherwise, the building is virtually the same as it was originally built. The school building is a contributing resource in the historic district."