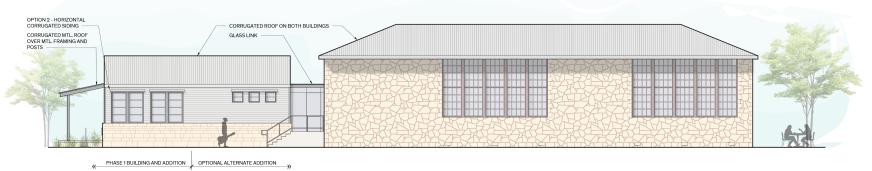

#### "Stephenson Building- Rehabilitation, Adaptive Reuse & Addition:"

This project seeks to adaptive re-use and bring new life to this significant, surviving and contributing historic resource in the heart of Downtown near Mercer St and Old Fitzhugh Rd. The proposed adaptive re-use will rehabilitate and restore the original building to prepare it for a variety of community, cultural and civic uses. An attached new addition of compatible design is needed provide modern facilities, functional spaces, and operational office support for the new uses.

Recognizing the significance and contribution of the original building, the design approach will preserve its character, materials, and unique craftsmanship, and ensure that all work, including alterations, will

**Porches:** N/A- Existing Covered Entry to be preserved and enclosed.

**Roofs:** Consistent: (Existing) Corrugated Metal Roof to be refurbished "in kind," with new Roof of the proposed Addition to match.

City of Dripping Springs
P.O. Box 384
Dripping Springs, Texas 78620
512-858-4725

Page 3 of 6

Materials: Conditional Approval Recommended. (Existing) Native Limestone Masonry craftsmanship shall be cleaned and refurbished with non-damaging methods as reviewed by City Staff. New materials, details, and replacement elements (e.g., windows & doors, trim, etc) shall be compatible and consistent with the building's history and reviewed for appropriateness by City Staff. (Condition of Approval #2).