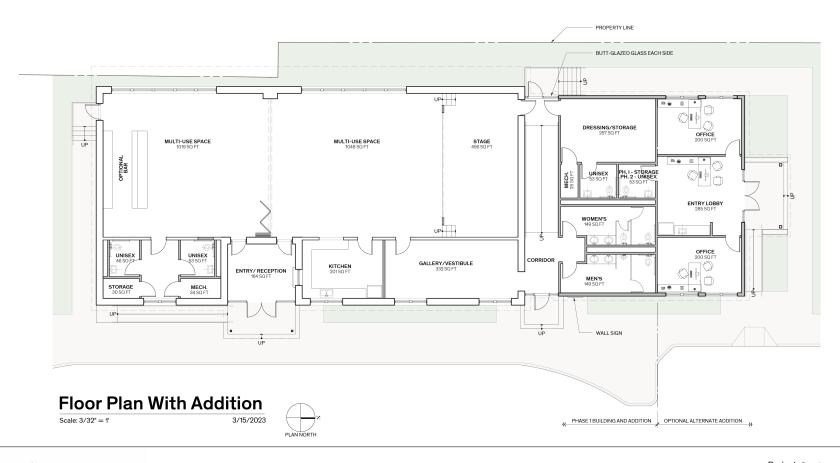

# HISTORIC PRESERVATION MANUAL CERTIFICATE OF APPROPRIATENESS REVIEW

| Date:                         | March 30, 2023                                                                                                                                                                                                                                                                                                    |
|-------------------------------|-------------------------------------------------------------------------------------------------------------------------------------------------------------------------------------------------------------------------------------------------------------------------------------------------------------------|
| Project:                      | Stephenson Building, 101 Old Fitzhugh Rd. Dripping Springs, TX 78620                                                                                                                                                                                                                                              |
| Applicant:                    | City of Dripping Springs c/o Michelle Fischer, City Administrator (512) 858-4725                                                                                                                                                                                                                                  |
| Historic Distric              | et: Mercer Street Historic District                                                                                                                                                                                                                                                                               |
| Base Zoning:<br>Proposed Use: | GUI-HO<br>Community, Cultural and Civic Uses                                                                                                                                                                                                                                                                      |
| Submittals:                   | Current Photograph Concept Plans  Color & Materials Samples Photomontage  Sign Permit Application (if applicable) N/A  Building Permit Application N/A  Alternative Design Standards (if applicable) N/A                                                                                                          |
| with the City of REGULATIONS  | eview has been conducted for the City of Dripping Springs to determine compliance and consistency Dripping Springs CODE OF ORDINANCES, Title 2 BUILDING AND DEVELOPMENT S, Chapter 24, BUILDING REGULATIONS, Article 24.07: HISTORIC PRESERVATION, Section TERIA FOR ISSUANCE OF CERTIFICATE OF APPROPRIATENESS." |
| Project Type &                | & Description:                                                                                                                                                                                                                                                                                                    |
| improv                        | bilitation, Adaptive Reuse & Addition" Proposed repairs, refurbishment, and rements to Stephenson High School (ca. 1939) a Contributing Resource and High vation Priority in the Mercer St. National Register Historic District (NRHD).                                                                           |
| Review Summ                   | ary, General Findings: "Approval in Concept Recommended"                                                                                                                                                                                                                                                          |
| Gener                         | al Compliance Determination - Compliant                                                                                                                                                                                                                                                                           |
|                               |                                                                                                                                                                                                                                                                                                                   |

#### "Stephenson Building- Rehabilitation, Adaptive Reuse & Addition:"

This project seeks to adaptive re-use and bring new life to this significant, surviving and contributing historic resource in the heart of Downtown near Mercer St and Old Fitzhugh Rd. The proposed adaptive re-use will rehabilitate and restore the original building to prepare it for a variety of community, cultural and civic uses. An attached new addition of compatible design is needed provide modern facilities, functional spaces, and operational office support for the new uses.

**Building Footprint / Massing / Scale:** Consistent: (Existing) Building Footprint preserved; footprint, massing and scale of proposed Addition is compatible with the existing building and surroundings.

**Street Frontage** / **Articulation:** Consistent: (Existing) Building Frontage preserved; massing and articulation of proposed Addition complies, is compatible with the existing building and surroundings.

**Porches:** N/A- Existing Covered Entry to be preserved and enclosed.

**Roofs:** Consistent: (Existing) Corrugated Metal Roof to be refurbished "in kind," with new Roof of the proposed Addition to match.