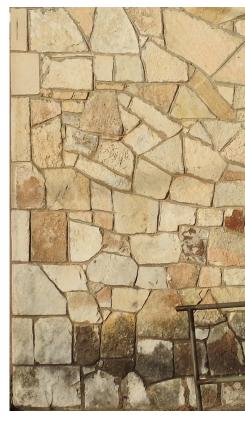

City of Dripping Springs
P.O. Box 384
Dripping Springs, Texas 78620
512-858-4725

Page 3 of 6

Materials: Conditional Approval Recommended. (Existing) Native Limestone Masonry craftsmanship shall be cleaned and refurbished with non-damaging methods as reviewed by City Staff. New materials, details, and replacement elements (e.g., windows & doors, trim, etc) shall be compatible and consistent with the building's history and reviewed for appropriateness by City Staff. (Condition of Approval #2).