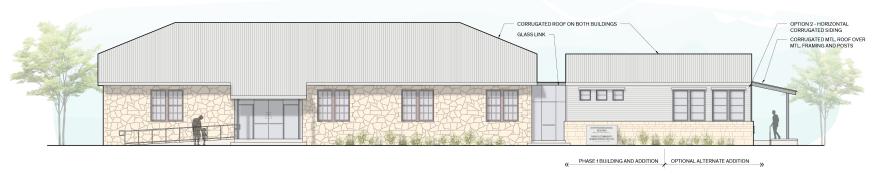

#### "Stephenson Building- Rehabilitation, Adaptive Reuse & Addition:"

This project seeks to adaptive re-use and bring new life to this significant, surviving and contributing historic resource in the heart of Downtown near Mercer St and Old Fitzhugh Rd. The proposed adaptive re-use will rehabilitate and restore the original building to prepare it for a variety of community, cultural and civic uses. An attached new addition of compatible design is needed provide modern facilities, functional spaces, and operational office support for the new uses.

Recognizing the significance and contribution of the original building, the design approach will preserve its character, materials, and unique craftsmanship, and ensure that all work, including alterations, will

**Porches:** N/A- Existing Covered Entry to be preserved and enclosed.

**Roofs:** Consistent: (Existing) Corrugated Metal Roof to be refurbished "in kind," with new Roof of the proposed Addition to match.

City of Dripping Springs
P.O. Box 384
Dripping Springs, Texas 78620
512-858-4725

Page 3 of 6

Materials: Conditional Approval Recommended. (Existing) Native Limestone Masonry craftsmanship shall be cleaned and refurbished with non-damaging methods as reviewed by City Staff. New materials, details, and replacement elements (e.g., windows & doors, trim, etc) shall be compatible and consistent with the building's history and reviewed for appropriateness by City Staff. (Condition of Approval #2).